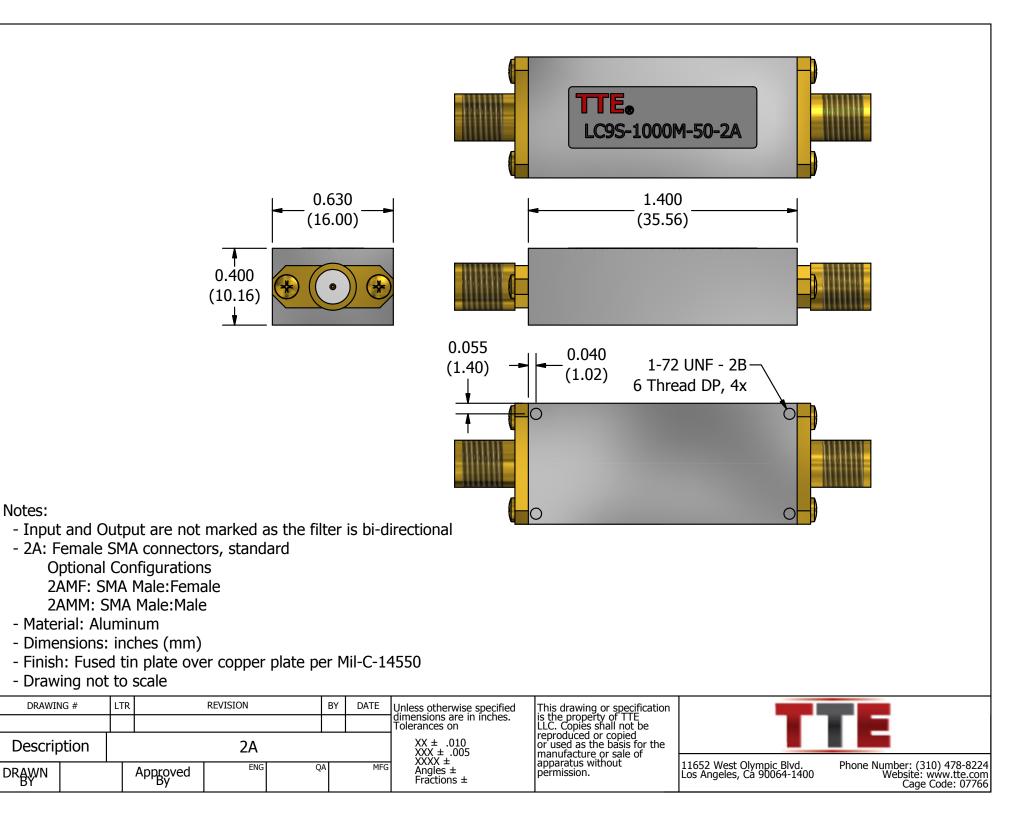

Notes:

- Input and Output are not marked as the filter is bi-directional
- Material: Aluminum
- Dimensions: inches (mm)
- Finish: Fused tin plate over copper plate per Mil-C-14550
- Drawing not to scale