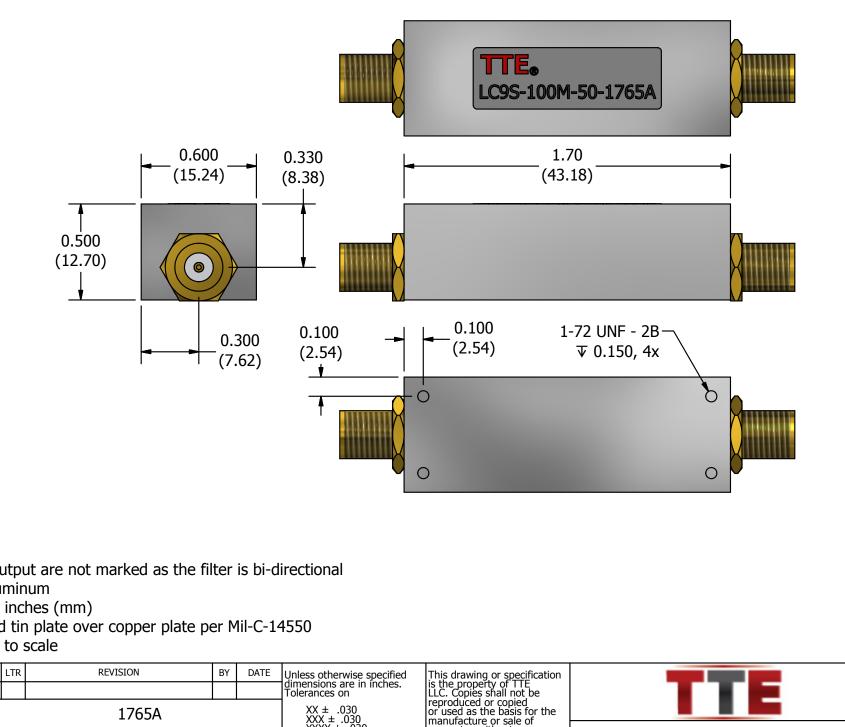

Notes:

- Input and Output are not marked as the filter is bi-directional
- Material: Aluminum
- Dimensions: inches (mm)
- Finish: Fused tin plate over copper plate per Mil-C-14550
- Drawing not to scale

| DRAWING #   |    | LTR   | REVISION       |     | BY |   | Unless otherwise specified | This drawing or specification              |                                                                                                                                                                                                                                                                                                                                                                                                                                                                                                                                                                                                                                                                                                                                                                                                                                                                                                                                                                                                                                                                                                                                                                                                                                                                                                                                                                                                                                                                                                                                                                                                                                                                                                                                                                                                                                                                                                                                                                                                                                                                                                                                                                                                                                                                                                                                                                                                                                                                                                                                                                                                                                                                                                              |                                                        |                                                                          |
|-------------|----|-------|----------------|-----|----|---|----------------------------|--------------------------------------------|--------------------------------------------------------------------------------------------------------------------------------------------------------------------------------------------------------------------------------------------------------------------------------------------------------------------------------------------------------------------------------------------------------------------------------------------------------------------------------------------------------------------------------------------------------------------------------------------------------------------------------------------------------------------------------------------------------------------------------------------------------------------------------------------------------------------------------------------------------------------------------------------------------------------------------------------------------------------------------------------------------------------------------------------------------------------------------------------------------------------------------------------------------------------------------------------------------------------------------------------------------------------------------------------------------------------------------------------------------------------------------------------------------------------------------------------------------------------------------------------------------------------------------------------------------------------------------------------------------------------------------------------------------------------------------------------------------------------------------------------------------------------------------------------------------------------------------------------------------------------------------------------------------------------------------------------------------------------------------------------------------------------------------------------------------------------------------------------------------------------------------------------------------------------------------------------------------------------------------------------------------------------------------------------------------------------------------------------------------------------------------------------------------------------------------------------------------------------------------------------------------------------------------------------------------------------------------------------------------------------------------------------------------------------------------------------------------------|--------------------------------------------------------|--------------------------------------------------------------------------|
|             |    |       |                |     |    |   |                            | dimensions are in inches.<br>Tolerances on | is the property of TTE<br>LLC. Copies shall not be                                                                                                                                                                                                                                                                                                                                                                                                                                                                                                                                                                                                                                                                                                                                                                                                                                                                                                                                                                                                                                                                                                                                                                                                                                                                                                                                                                                                                                                                                                                                                                                                                                                                                                                                                                                                                                                                                                                                                                                                                                                                                                                                                                                                                                                                                                                                                                                                                                                                                                                                                                                                                                                           |                                                        |                                                                          |
| Description |    | 1765A |                |     |    |   |                            | XX ± .030<br>XXX ± .030<br>XXXX ± .030     | XX ± .030<br>XXX ± .020<br>XXX ± .020<br>X |                                                        |                                                                          |
| DRAWN<br>BY | ŴN |       | Approved<br>By | ENG | Q  | A | MFG                        | XXXX ± .030<br>Angles ±<br>Fractions ±     | apparatus without<br>permission.                                                                                                                                                                                                                                                                                                                                                                                                                                                                                                                                                                                                                                                                                                                                                                                                                                                                                                                                                                                                                                                                                                                                                                                                                                                                                                                                                                                                                                                                                                                                                                                                                                                                                                                                                                                                                                                                                                                                                                                                                                                                                                                                                                                                                                                                                                                                                                                                                                                                                                                                                                                                                                                                             | 11652 West Olympic Blvd.<br>Los Angeles, Ca 90064-1400 | Phone Number: (310) 478-8224<br>Website: www.tte.com<br>Cage Code: 07766 |