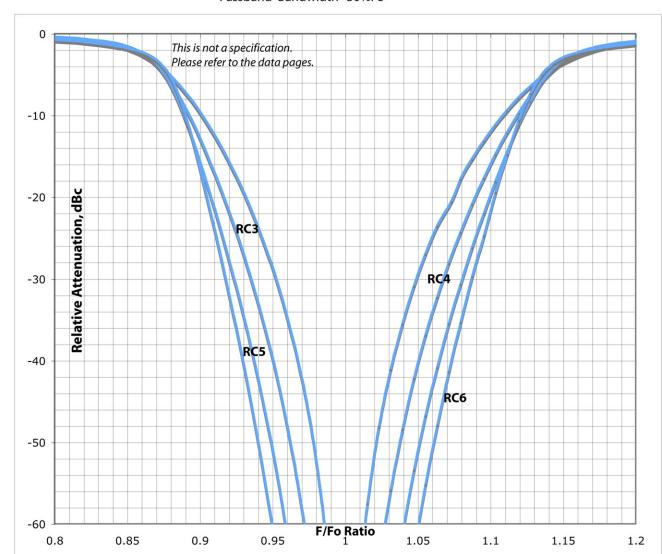

RC3 through RC6 Normalized Response Comparison Passband Bandwidth=20%Fo

TTE, Incorporated 310.478.8824

RC3 through RC6 Normalized Response Comparison Passband Bandwidth=30%Fo

TTE, Incorporated 310.478.8824