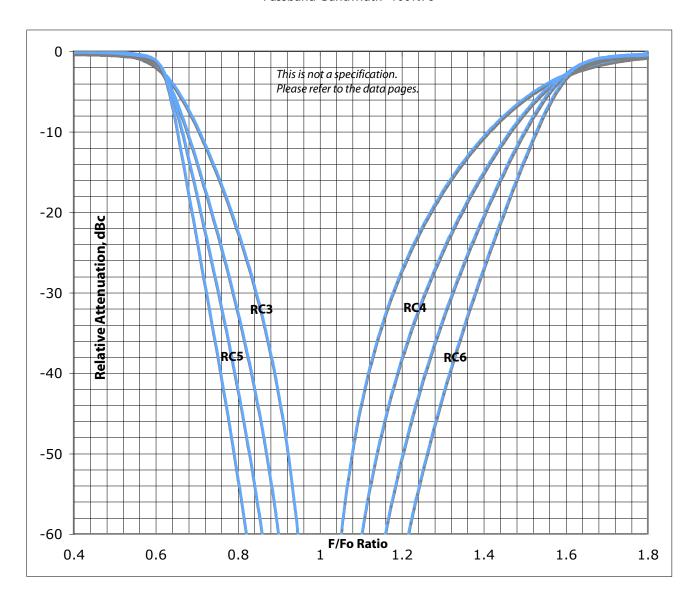

RC3 through RC6 Normalized Response Comparison Passband Bandwidth=20%Fo

TTE, Incorporated 310.478.8824

RC3 through RC6 Normalized Response Comparison Passband Bandwidth=30%Fo

TTE, Incorporated 310.478.8824