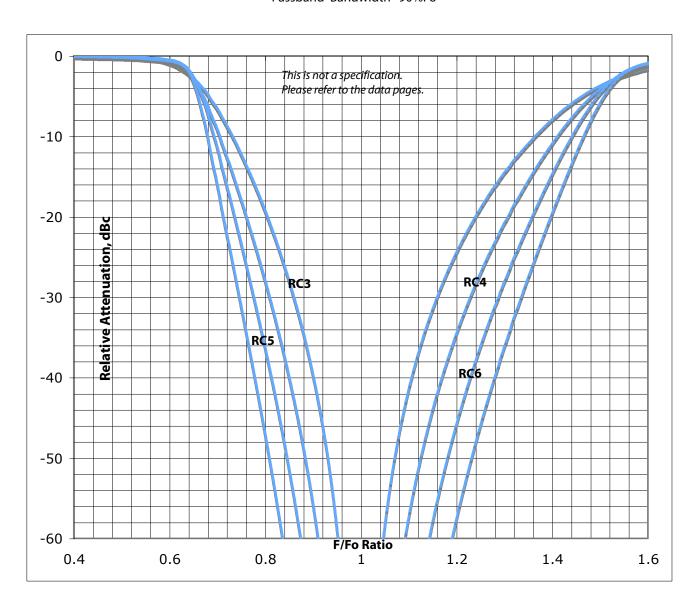

**RC3 through RC6**Normalized Response Comparison Passband Bandwidth=70%Fo

**RC3 through RC6**Normalized Response Comparison Passband Bandwidth=80%Fo

**RC3 through RC6**Normalized Response Comparison Passband Bandwidth=90%Fo