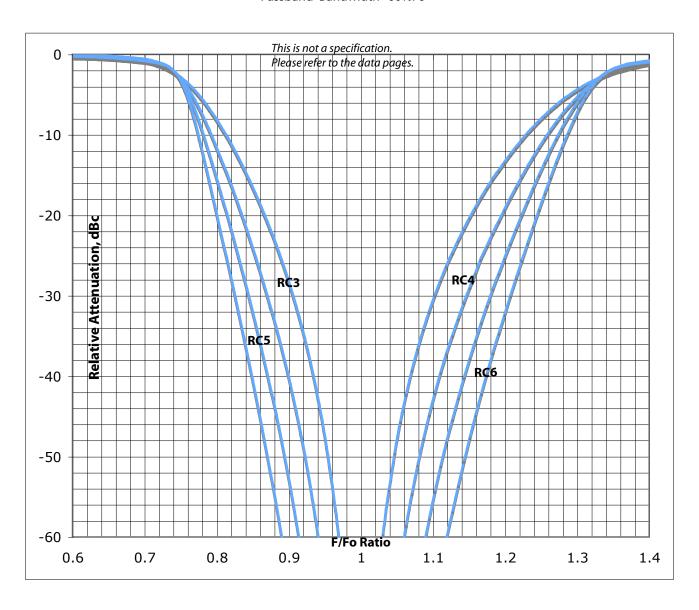

RC3 through RC6 Normalized Response Comparison Passband Bandwidth=20%Fo

TTE, Incorporated 310.478.8824

RC3 through RC6 Normalized Response Comparison Passband Bandwidth=30%Fo

TTE, Incorporated 310.478.8824