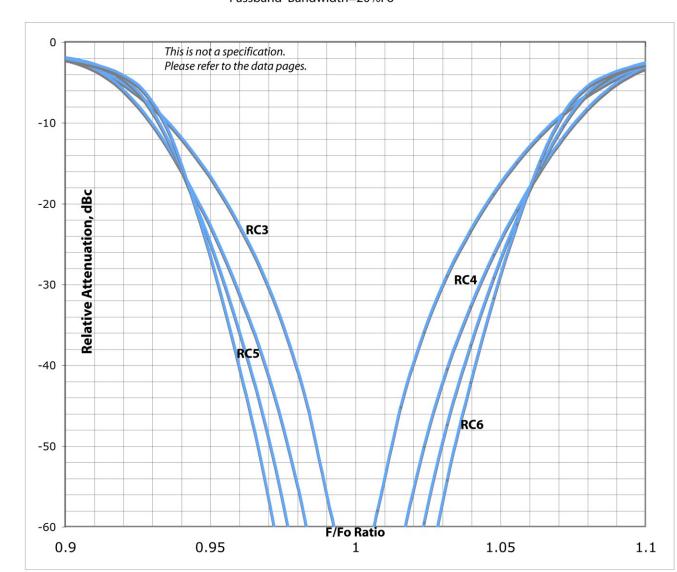

RC3 through RC6 Normalized Response Comparison Passband Bandwidth=20%Fo

TTE, Incorporated 310.478.8824

RC3 through RC6 Normalized Response Comparison Passband Bandwidth=30%Fo

TTE, Incorporated 310.478.8824