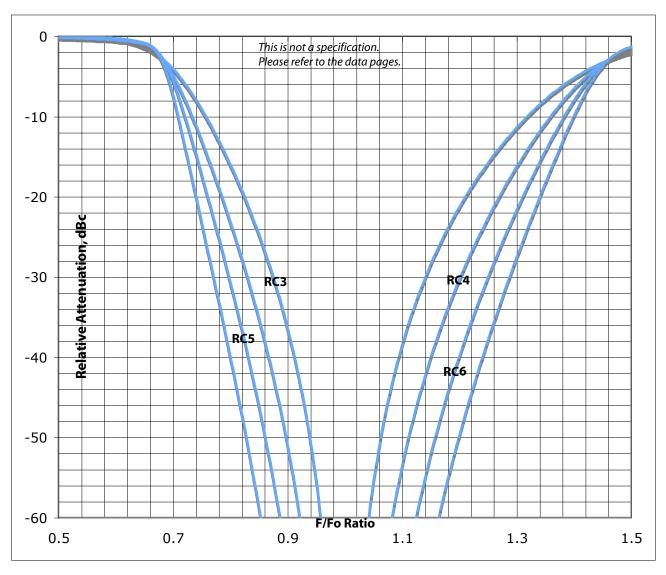

**RC3 through RC6**Normalized Response Comparison Passband Bandwidth=40%Fo

**RC3 through RC6**Normalized Response Comparison Passband Bandwidth=50%Fo

**RC3 through RC6**Normalized Response Comparison Passband Bandwidth=60%Fo