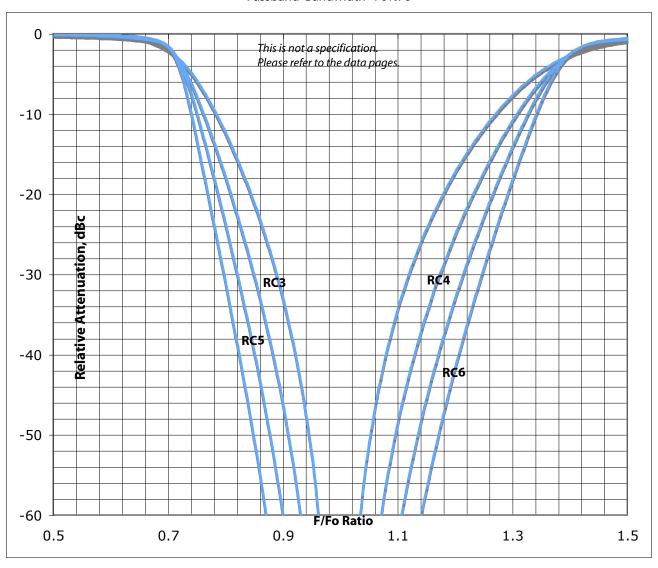

**RC3 through RC6**Normalized Response Comparison Passband Bandwidth=40%Fo

**RC3 through RC6**Normalized Response Comparison Passband Bandwidth=50%Fo

**RC3 through RC6**Normalized Response Comparison Passband Bandwidth=60%Fo