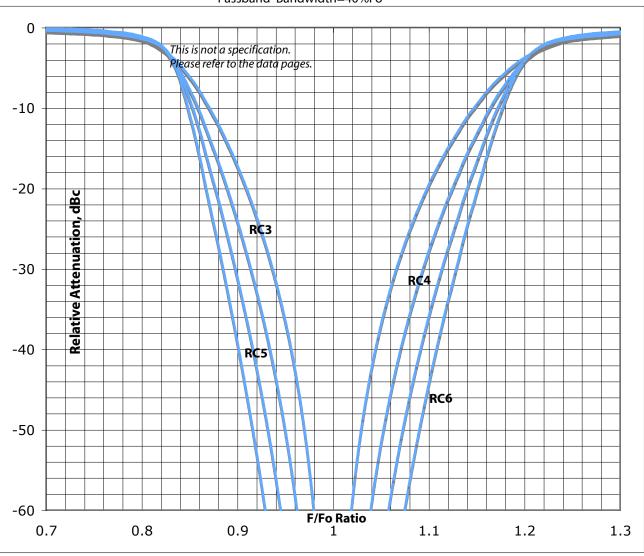

**RC3 through RC6**Normalized Response Comparison Passband Bandwidth=40%Fo

**RC3 through RC6**Normalized Response Comparison Passband Bandwidth=50%Fo

**RC3 through RC6**Normalized Response Comparison Passband Bandwidth=60%Fo