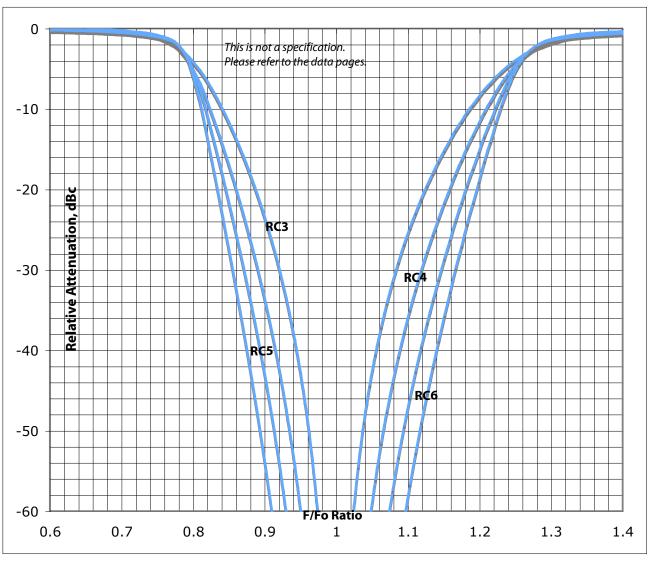

**RC3 through RC6**Normalized Response Comparison Passband Bandwidth=40%Fo

**RC3 through RC6**Normalized Response Comparison Passband Bandwidth=50%Fo

**RC3 through RC6**Normalized Response Comparison Passband Bandwidth=60%Fo